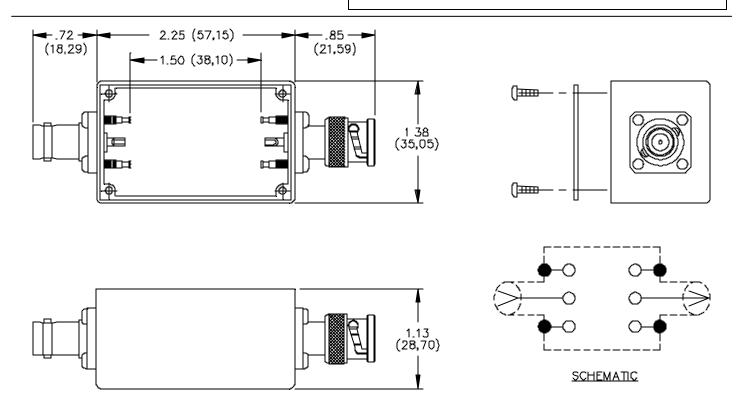

### **MATERIALS:**

Connector: BNC (M) & BNC (F)

Body: Tarnish Resistant Plating, Center Contact: Male – Gold Plated Brass, Female – Gold Plated Beryllium Copper

Solder Turret Terminal Screws: Steel

Shielded Housing: Die cast aluminum alloy 380 or 384.

Finish: Blue baked enamel per Fed. Std. 595 25109 over Phosphoric Etch

Cover: 1.02 (.040) thick aluminum #1100-H14

Finish: Clear anodized

Screws: 4 each #2-32 x 1/4". Pan head self-tapping. Steel.

#### **RATINGS:**

Operating Voltage: Inner conductor/Shield: 1000 VRMS Max.

Operating Temperature: -55°C to +150°C

Nominal Impedance: 50 Ohms

### **ORDERING INFORMATION:** Model 3231

All dimensions are in inches. Tolerances (except noted):  $.xx = \pm .02$ " (,51 mm),  $.xxx = \pm .005$ " (,127 mm). All specifications are to the latest revisions. Specifications are subject to change without notice. Registered trademarks are the property of their respective companies. Made in USA